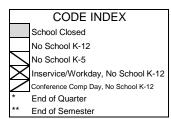

Day One = Tuesday/Thursday & Monday
Day Two = Wednesday/Friday & Monday

|                  | NOTES     |  |
|------------------|-----------|--|
| 1st Quarter =    | 37 Days   |  |
| 2nd Quarter =    | 38 Days   |  |
| 3rd Quarter =    | 38 Days   |  |
| 4th Quarter =    | 43.5 Days |  |
| 1st Semester =   | 75 Days   |  |
| 2nd Semester =   | 81.5 Days |  |
| Contact Days = 1 | 56.5      |  |